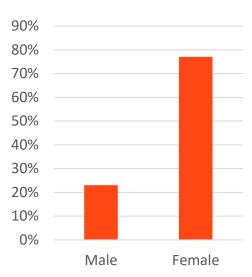

| Contact us to discuss |
| Advertising within member newsletter, sent to around 14,000 members     | From £350             |
| Advertising within member journal                                       | From £550             |
| Recruitment advertising on MyCareer within the CILEX member portal      | From £245             |
| Online Community advertising                                            | Contact us to discuss |

Discounts are available across multiple activities. Please contact us on <u>businessenquiry@cilex.org.uk</u> to discuss.

#### **CILEX** membership demographics



Our membership consists of over 18,000 legal professionals, from fully qualified lawyers and advocates to paralegals and those just starting out studying.





#### Gender breakdown



#### Years of post-qualification experience



# Represented organisations - snapshot

## CILEX

























SOLICITORS

DLA PIPER















trowers & hamlins





Met Office









BLAKE

MORGAN















**THURSDAY 13 NOVEMBER 2025** 





Join us at the 2025 CILEX Conference in Birmingham, bringing together 200 members for a packed day of content and networking.

We're excited to explore the latest topics impacting the legal sector, encouraging challenge and debate, and sharing real-life stories and best practice.

Alongside the conference sessions, we have an exhibition area, networking drinks and a VIP dinner, providing plenty of opportunities for you to get involved and showcase your brand and solutions to our membership.

#### View the 2024 highlights!