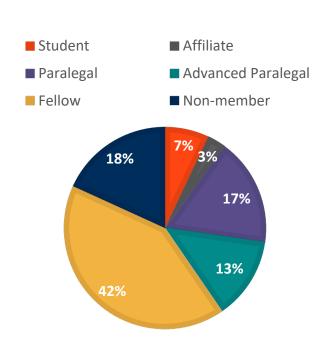

#### 2024 attendee membership type

| Sponsorship<br>Package          | Number<br>available | Cost<br>(+ VAT) | Speaking<br>Slot    | Session<br>Filmed | Exhibitor<br>Space | Promotion<br>Package | Advert    | Delegate<br>Passes | Dinner<br>Tickets | Delegate<br>Bag |
|---------------------------------|---------------------|-----------------|---------------------|-------------------|--------------------|----------------------|-----------|--------------------|-------------------|-----------------|
| Headline<br>Sponsor             | 1                   | £15,000         | Main stage          | √                 | Main theatre       | Enhanced             | Full page | 4                  | 2                 | √               |
| Gold Sponsor                    | 2                   | £12,000         | Breakout            | Х                 | Main theatre       | Enhanced             | Half page | 2                  | Х                 | $\sqrt{}$       |
| VIP Dinner<br>Sponsor           | 1                   | £8,000          | 5 minute<br>address | Х                 | Dinner venue       | √                    | Half page | 2                  | 4                 | $\sqrt{}$       |
| Networking<br>Drinks<br>Sponsor | 1                   | £8,000          | 5 minute<br>address | X                 | Main theatre       | $\sqrt{}$            | Half page | 2                  | Х                 | $\sqrt{}$       |
| Lunch<br>Sponsor                | 1                   | £6,000          | Х                   | n/a               | Lunch area         | √                    | Half page | 2                  | Х                 | $\sqrt{}$       |
| Exhibitor                       | 4                   | £4,000          | Х                   | n/a               | Main theatre       | $\sqrt{}$            | Х         | 2                  | Х                 | x               |
| Advert in programme             | 4                   | £1,000          | Х                   | n/a               | Х                  | Х                    | Full page | X                  | Х                 | X               |
| Item in<br>delegate bag         | 6                   | £1,000          | Х                   | n/a               | Х                  | Х                    | Х         | Х                  | Х                 | √               |