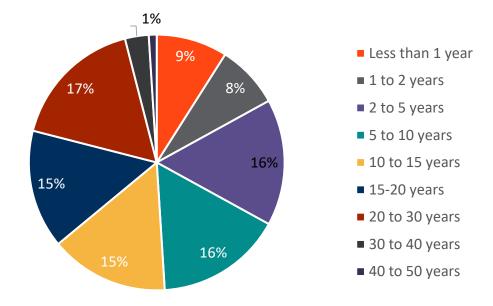

ss |
| Advertising within member newsletter, sent to around 14,000 members     | From £350             |
| Advertising within member journal                                       | From £550             |
| Recruitment advertising on MyCareer within the CILEX member portal      | From £245             |
| Online Community advertising                                            | Contact us to discuss |

Discounts are available across multiple activities. Please contact us on <u>businessenquiry@cilex.org.uk</u> to discuss.

#### **CILEX** membership demographics



Our membership consists of over 18,000 legal professionals, from fully qualified lawyers and advocates to paralegals and those just starting out studying.





#### Gender breakdown



#### Years of post-qualification experience



# Represented organisations - snapshot

## CILEX

























SOLICITORS

DLA PIPER















trowers & hamlins





Met Office









BLAKE

MORGAN















**THURSDAY 13 NOVEMBER 2025** 





Join us at the 2025 CILEX Conference in Birmingham, bringing together 200 members for a packed day of content and networking.

We're excited to explore the latest topics impacting the legal sector, encouraging challenge and debate, and sharing real-life stories and best practice.

Alongside the conference sessions, we have an exhibition area, networking drinks and a VIP dinner, providing plenty of opportunities for you to get involved and showcase your brand and solutions to our membership.

#### View the 2024 highlights!





In 2024 we welcomed over 100 legal professiona