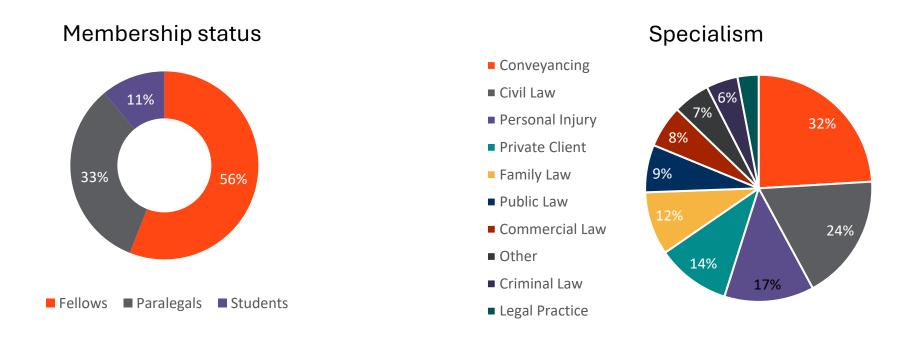

#### **CILEX** membership demographics

Our membership consists of over 18,000 legal professionals, from fully qualified lawyers and advocates to paralegals and those just starting out studying.

#### Gender breakdown

#### Years of post-qualification experience