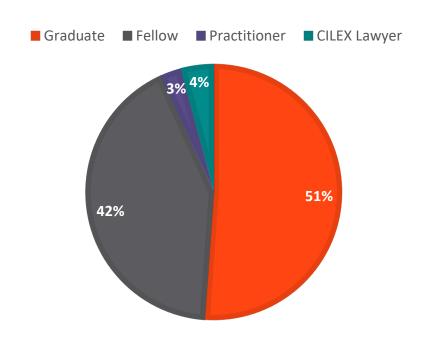

are available across multiple activities. Please contact us on <u>businessenquiry@cilex.org.uk</u> to discuss.

# CILEX

# CILEX

Graduation and Admission Ceremony 2025

18 October 2025 The QEII, London, SW1P 3EE



#### **CILEX Graduation - overview**



Our annual member Graduation Ceremony recognises the achievements of over 250 CILEX Lawyers, Chartered Legal Executives and CILEX trainees, as they celebrate with their friends and family.

This event gives you the opportunity to raise visibility of your brand with our members, at a time when they're potentially thinking about their next steps.

We hold two ceremonies during the day which are each followed by celebratory drinks.

#### View the 2024 highlights!



## **CILEX Graduation - audience**

# CILEX

#### 2024 attendee breakdown





# CILEX Graduation – sponsorship opportunities



| Sponsorship<br>Package      | Number<br>available | Cost<br>(+ VAT) | Exhibitor<br>Space | Promotion<br>Package | Advert    | Delegate<br>Bag | Graduation<br>Gift | Tickets |
|-----------------------------|---------------------|-----------------|--------------------|----------------------|-----------|-----------------|--------------------|---------|
| Headline<br>Sponsor         | 1                   | £10,000         | $\sqrt{}$          | Enhanced             | Full page | $\sqrt{}$       | Х                  | 2       |
| Programme<br>Sponsor        | 1                   | £3,000          | X                  | $\sqrt{}$            | Full page | X               | Х                  | Х       |
| Drinks Reception<br>Sponsor | 1