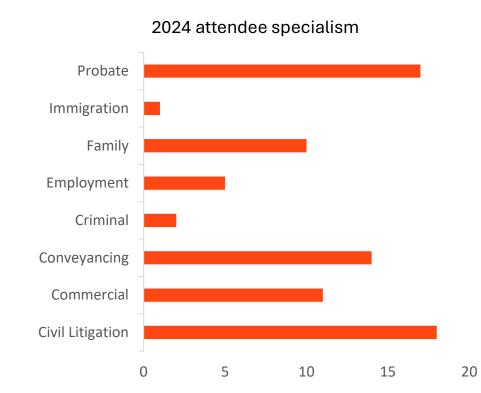

#### View the 2024 highlights!

In 2024 we welcomed over 100 legal professionals to our inaugural annual conference, and 2025 is set to be bigger and bolder!

Our 2024 organisational attendees included:

- Irwin Mitchell LLP
- Pinsent Masons LLP
- NHS Trust
- Treethorpe Ltd
- Stowe Family Law LLP
- Mowll Ltd
- University of Bristol
- Foot Anstey
- Everys
- Freeths LLP
- Eversheds Sutherland LLP
- Ministry of Justice